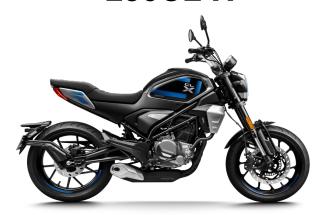

## 250CL-X



## Engine

| Engine            | Single cylinder water-cooled engine |
|-------------------|-------------------------------------|
| Displacement      | 249 cc                              |
| Bore x Stroke     | 72mm x 61.2mm                       |
| Power             | 19.5kw/9200rpm                      |
| Torque            | 22.0N • m/7250rpm                   |
| Compression Ratio | 11.3:1                              |
| Clutch type       | Slipper clutch                      |

## **Dimensions and Weight**

| Length x Width x Height  | 2020x835x1138 mm          |
|--------------------------|---------------------------|
| Wheelbase                | 1365 mm                   |
| Seat Height              | 795 mm                    |
| Minimum Ground Clearance | 150 mm