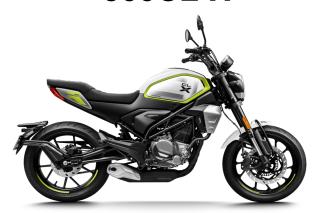

## 300CL-X

## **Dimensions and Weight**

| Length x Width x Height  | 2020x835x1138mm           |
|--------------------------|---------------------------|
| Wheelbase                | 1365 mm                   |
| Seat Height              | 795 mm                    |
| Minimum Ground Clearance | 150 mm                    |
| Fuel Capacity            | 14.5 L                    |
| Curb Weight              | 155 kg                    |
| color                    | Nebula White/Nebula Black |