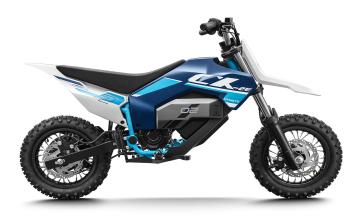

## CX-2E

## Power1

| Voltage                     | 48V     |
|-----------------------------|---------|
| Rated Output                | 650W    |
| Max Power (electric motor)  | 1200W   |
| Max Torque (electric motor) | 6.4N.m  |
| Gear Ratio                  | 72:13   |
| Battery                     | 48V24Ah |
| Battery Capacity            | 1152Wh  |

## Dimensions and weight

| Length x Width x Height  | 1330x610x789 mm |
|--------------------------|-----------------|
| Wheelbase                | 952mm           |
| Seat Height              | 550mm           |
| Minimum Ground Clearance | 152mm           |
| Curb Weight              | 49kg            |
| Maximum Load Capacity    | 79kg            |
| Steering Head Angle      | 34°             |

| F/S/B             |                                    |
|-------------------|------------------------------------|
| Frame             | Steel tube, double cradle          |
| Rim               | Spoked rim                         |
| Wheel             | 2.50-10                            |
| Front Suspension  | Telescopic φ31mm                   |
| Rear Suspension   | Center-mounted, preload adjustable |
| Suspension Travel | Front 72mm<br>Rear 65mm            |
| Brakes            | Disc brakes                        |